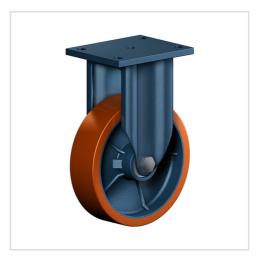

## Product data sheet Fixed castor EDF 127 ZK

Extra Heavy Duty Series ED - Wheel Z

#### Wheel

Tread: Cast polyurethane, 95±3 Shore A

Wheel centre, Cast-iron - painted

P

For applications where a super strong and durable caster is required, one tapered roller and one axial ball bearing, dust protection ring, very strong integrated Kingpin, locked nut, grease nipple, wheel axle bolted, finish – painted

| Fixed castor                                            | Wheel- $\oslash$ A x width B mm: 125x50 |
|---------------------------------------------------------|-----------------------------------------|
| Load Capacity kg:                                       | 480                                     |
| Load capacity tested according to EN 12530 and EN 12527 |                                         |
| Overall height H mm:                                    | 172                                     |
| Dimension of top plate TP                               | 135x110                                 |
| mm:                                                     |                                         |
| Hole spacing HS mm:                                     | 105x80                                  |
| Hole-Ø HD mm:                                           | 11                                      |
| Wheel bearing:                                          | Ball bearing                            |