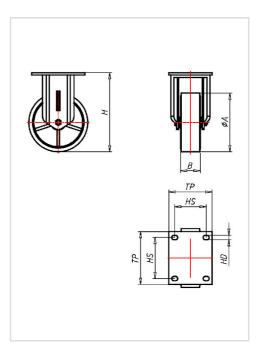

| Fixed castor                                            | Wheel- $\oslash$ A x width B mm: 125x50 |
|---------------------------------------------------------|-----------------------------------------|
| Load Capacity kg:                                       | 480                                     |
| Load capacity tested according to EN 12530 and EN 12527 |                                         |
| Overall height H mm:                                    | 172                                     |
| Dimension of top plate TP                               | 135x110                                 |
| mm:                                                     |                                         |
| Hole spacing HS mm:                                     | 105x80                                  |
| Hole-Ø HD mm:                                           | 11                                      |
| Wheel bearing:                                          | Ball bearing                            |